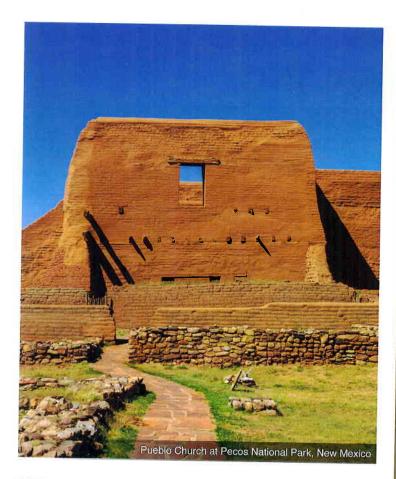

DAY 5 Pecos National Historic Park: Travel east of Santa Fe to visit Pecos National Historic Park, which features the ruins of Pecos Pueblo and Mission. Pecos encompasses thousands of acres of landscape infused with historical elements from prehistoric archaeological ruins to 19th-century ranches. Tonight, enjoy dinner hosted by your Tour Manager. Meals: B, D