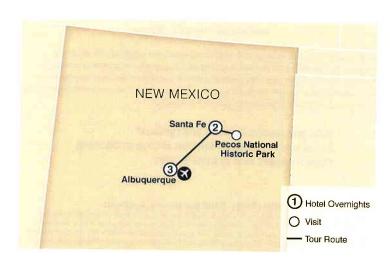

DAY 5 Pecos National Historic Park: Travel east of Santa Fe to visit Pecos National Historic Park, which features the ruins of Pecos Pueblo and Mission. Pecos encompasses thousands of acres of landscape infused with historical elements from prehistoric archaeological ruins to 19th-century ranches. Tonight, enjoy dinner hosted by your Tour Manager. Meals: B, D